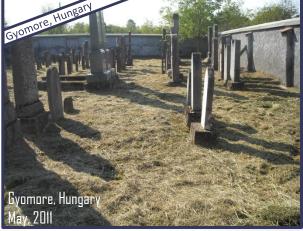

## **Notice:**

We are glad to announce, to the satisfaction of the sponsoring descendants, that we have renewed our annual maintenance for the over 100 cemeteries currently under our program.

Following are part of the beautiful pictures after the first cleaning in this season.

w w w

Maintenance arranged by: Reb Ezriel Naftali Gestetner

Gravestone
restoration
by:
Rabbi of Dorog
shlit"a

Maintenance arranged by: Reb Naftali Weiss

www.w

as as as

as as as

Maintenance sponsored by: Families Menczer, Goldberger and Franczoz